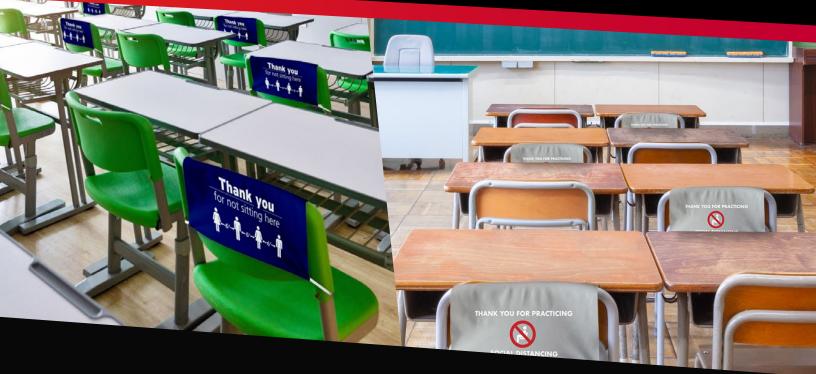

### SOCIAL DISTANCING CHAIR COVERS

**GRAY\_NOSEATING** 

**BLUE\_6FTREMINDER** 

WHITE\_THANKYOU

- Graphic wraps over the top of the chair;
   white elastic stretches around the sides
- Two material options available:
   Fabric (Display Polyester)
   & Outdoor Vinyl (Outdoor Scrim)
- Outdoor vinyl chair cover is easy to wipe dow cover is m

- Small, Medium, Large sizes available
- Messaging can be printed on the front and back
- Stock artwork and custom-designed chair covers available