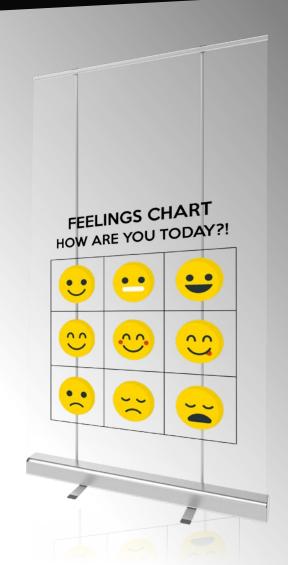

#### **SIGNS & DISPLAYS**

Signs communicate important messages and are critical in guiding and directing returning students and visitors.

Reinforce critical social distancing and cleanliness guidelines, new rules and protocols. Communicate messages of encouragement and unity.

Our offering is vast and includes a multitude of sign and display solutions, including:

- Outdoor signs, flags & banners
- Indoor banner stands, banners & poster frames
- Tents for outdoor classrooms