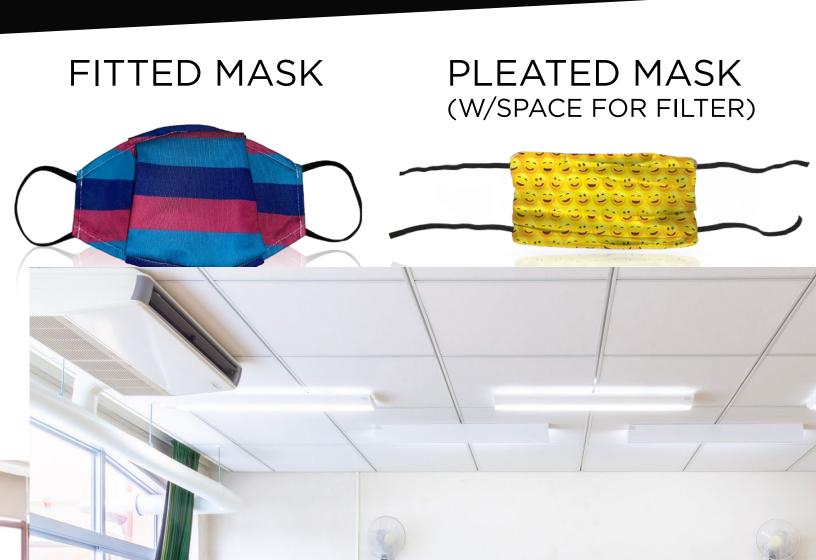

Educational institutions need a variety of PPE products as they plan for school re-openings. We offer a wide variety of PPE products, signs and displays designed to help protect, sanitize, and inform students, faculty, and visitors.



# PROTECTIVE FACE MASKS FOR CHILDREN & ADULTS





### SOCIAL DISTANCING CHAIR COVERS







**GRAY\_NOSEATING** 

**BLUE\_6FTREMINDER** 

WHITE\_THANKYOU

- Graphic wraps over the top of the chair;
   white elastic stretches around the sides
- Two material options available:
   Fabric (Display Polyester)
   & Outdoor Vinyl (Outdoor Scrim)
- Outdoor vinyl chair cover is easy to wipe dow cover is m

- Small, Medium, Large sizes available
- Messaging can be printed on the front and back
- Stock artwork and custom-designed chair covers available



#### **SANITIZING STANDS**

Deliver sanitizing solution HANDS-FREE by placing Sanitizing Stations in every classroom, entryway, hallway, common area, employee break room, near every restroom and more!

- Sanitizing stands include HANDS-FREE dispensers that hold 1000ml of liquid or gel
- Sanitiz