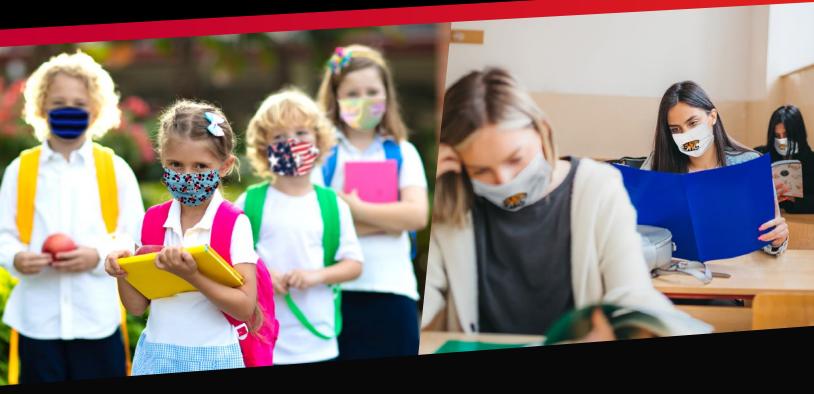

Educational institutions need a variety of PPE products as they plan for school re-openings. We offer a wide variety of PPE products, signs and displays designed to help protect, sanitize, and inform students, faculty, and visitors.



# PROTECTIVE FACE MASKS FOR CHILDREN & ADULTS





### SOCIAL DISTANCING CHAIR COVERS







**GRAY\_NOSEATING** 

**BLUE\_6FTREMINDER** 

WHITE\_THANKYOU

- Graphic wraps over the top of the chair;
   white elastic stretches around the sides
- Two material options available:
   Fabric (Display Polyester)
   & Outdoor Vinyl (Outdoor Scrim)
- Outdoor vinyl chair cover is easy to wipe dow cover is m

- Small, Medium, Large sizes available
- Messaging can be printed on the front and back
- Stock artwork and custom-designed chair covers available



#### **SANITIZING STANDS**

Deliver sanitizing solution HANDS-FREE by placing Sanitizing Stations in every classroom, entryway, hallway, common area, employee break room, near every restroom and more!

- Sanitizing stands include HANDS-FREE dispe