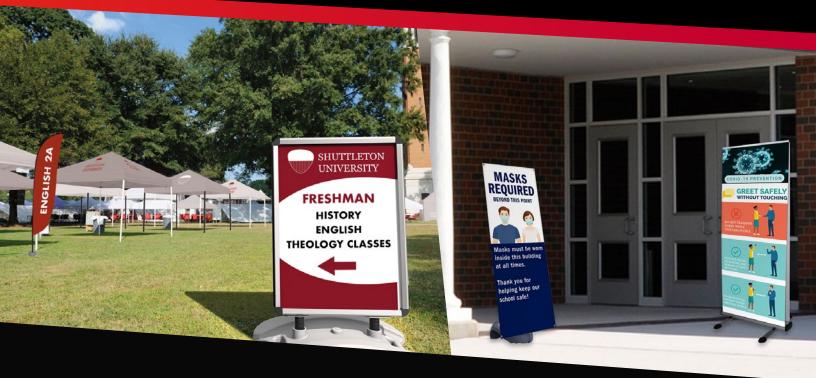

#### **SIGNS & DISPLAYS**

Signs communicate important messages and are critical in guiding and directing returning students and visitors.

Reinforce critical social distancing and cleanliness guidelines, new rules and protocols. Communicate messages of encouragement and unity.

Our offering is vast and includes a multitude of sign and display solutions, including:

- Outdoor signs, flags & banners
- Indoor banner stands, banners & poster frames
- Tents for outdoor classrooms