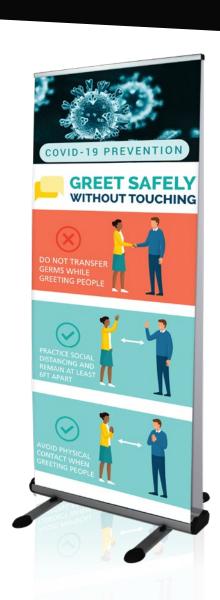

#### **SIGNS & DISPLAYS**

Signs communicate important messages and are critical in guiding and directing returning students and visitors.

Reinforce critical social distancing and cleanliness guidelines, new rules and protocols. Communicate messages of encouragement and unity.

Our offering is vast and includes a multitude of sign and display solutions, including:

- Outdoor signs, flags & banners
- Indoor banner stands, banners & poster frames
- Tents for outdoor classrooms