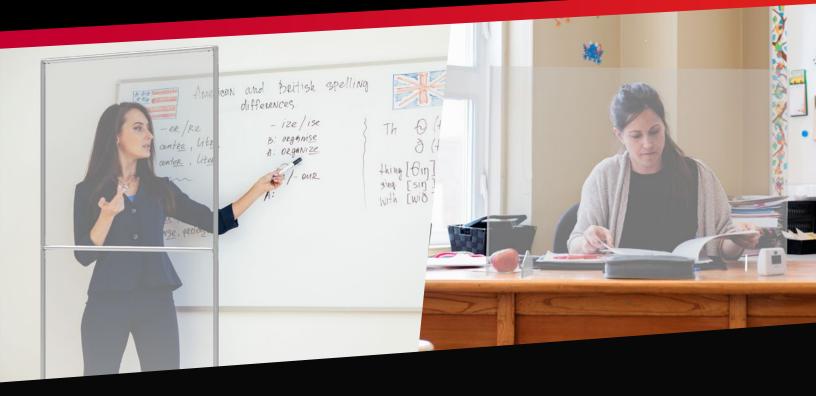

### **SNEEZE GUARDS**& PARTITION WALLS

Help maintain social distance and physical separation while protecting from splashes and sprays. Our Sneeze Guards are manufactured in the U.S.A are easy to assemble, clean and disinfect.

Our offering includes various types and sizes as well as customized solutions designed for the environment.

- Clear desktop acrylic sneeze guards
- Portable, retractable Banner Shields
- Hanging sneeze guards
- Modulate® sneeze guard partition walls