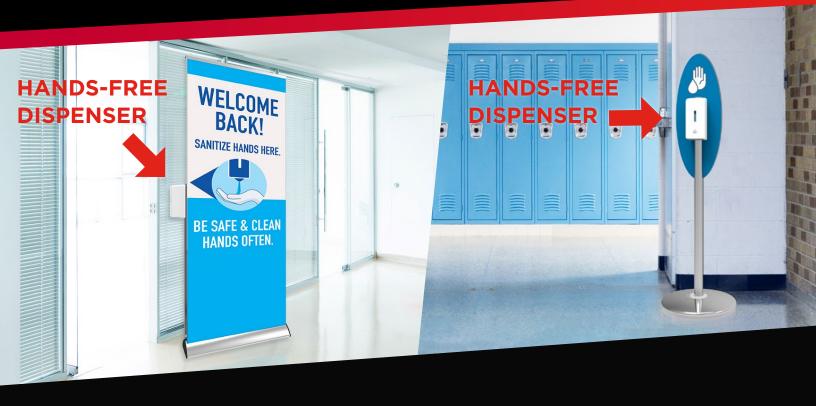

#### **SANITIZING STANDS**

Deliver sanitizing solution HANDS-FREE by placing Sanitizing Stations in every classroom, entryway, hallway, common area, employee break room, near every restroom and more!

- Sanitizing stands include HANDS-FREE dispensers that hold 1000ml of liquid or gel
- Sanitizing dispensers require four C batteries
- Sturdy, durable and hard to knock over
- Includes real estate for messaging
- A wide variety of options available