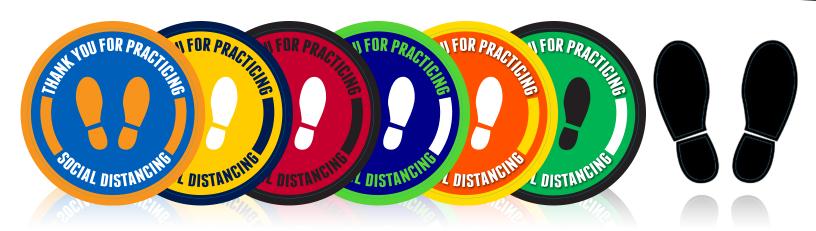

## SOCIAL DISTANCING FLOOR DECALS

Encourage social distancing and physical separation as children line up in hallways and make trips to various parts of the campus. Guide traffic flow in specific directions.

- Adhesive vinyl stickers, contour cut
- Matte surface is slip & scratch resistant
- · Clean gently with mild soap and water
- Offered in a variety of sizes, colors
- Custom designs available