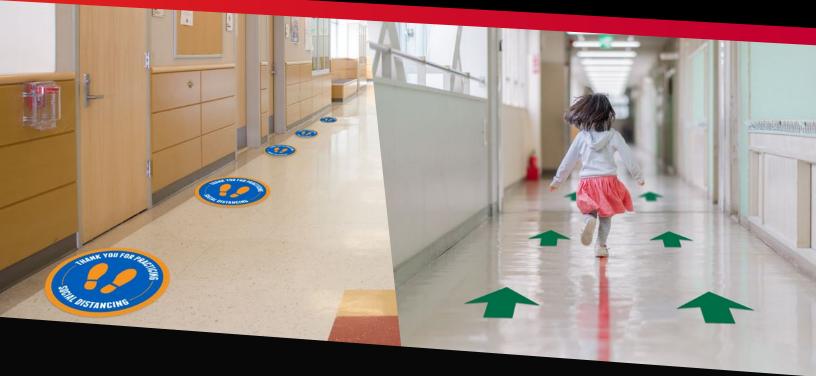

## SOCIAL DISTANCING FLOOR DECALS

Encourage social distancing and physical separation as children line up in hallways and make trips to various parts of the campus. Guide traffic flow in specific directions.

- Adhesive vinyl stickers, contour cut
- Matte surface is slip & scratch resistant
- · Clean gently with mild soap and water
- Offered in a variety of sizes, colors
- Custom designs available